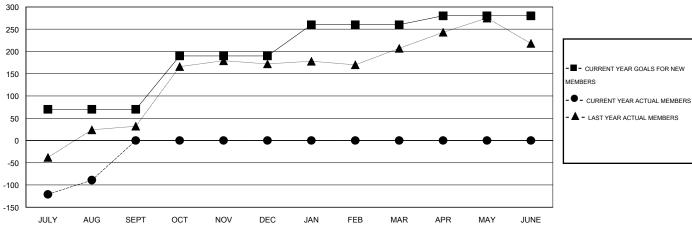

## GOALS AND ACTUAL MEMBERS CUMULATIVE

| - CURRENT YEAR GOALS FOR | NEW |
|--------------------------|-----|
| MEMBERS                  |     |

▲ - LAST YEAR ACTUAL MEMBERS

| DROPPED CLUBS: 0 |     |
|------------------|-----|
| DROPPED MEMBERS  |     |
| DECEASED         | 0   |
| CLUB CANCELLED   | 0   |
| OTHER            | 137 |
| TOTAL            | 137 |

## LOCATION INDIA

 $\mathsf{GMT}\;\mathsf{CA}\;6$ 

|                       |                  | Clubs     |                  |                       |               |                    | Members                             |                    |                  |
|-----------------------|------------------|-----------|------------------|-----------------------|---------------|--------------------|-------------------------------------|--------------------|------------------|
| RESULTS FOR 2015-2016 |                  |           |                  | RESULTS FOR 2015-2016 |               |                    |                                     |                    |                  |
| QUARTER               | NEW CLUB<br>GOAL | NEW CLUBS | DROPPED<br>CLUBS | NET<br>GAIN/LOSS      | QUARTER       | NEW MEMBER<br>GOAL | CHARTER AND<br>NEW MEMBERS<br>ADDED | DROPPED<br>MEMBERS | NET<br>GAIN/LOSS |
| JULY/AUG/SEPT         | 1                | 0         | 0                | 0                     | JULY/AUG/SEPT | 70                 | 48                                  | 137                | -89              |
| OCT/NOV/DEC           | 1                | 0         | 0                | 0                     | OCT/NOV/DEC   | 120                | 0                                   | 0                  | 0                |
| JAN/FEB/MAR           | 1                | 0         | 0                | 0                     | JAN/FEB/MAR   | 70                 | 0                                   | 0                  | 0                |
| APR/MAY/JUNE          | 1                | 0         | 0                | 0                     | APR/MAY/JUNE  | 20                 | 0                                   | 0                  | 0                |