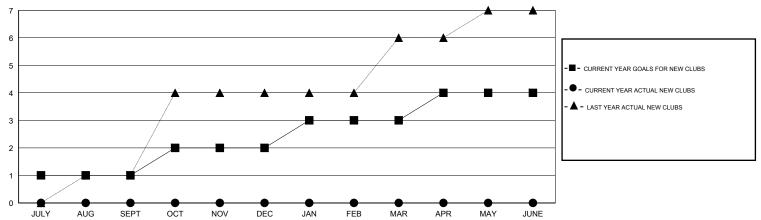

#### GOALS AND ACTUAL NEW CLUBS CUMULATIVE

## LOCATION INDIA

 $\mathsf{GMT}\;\mathsf{CA}\;6$ 

|                       |                  | Clubs     |                  |                       |               |                    | Members                             |                    |                  |
|-----------------------|------------------|-----------|------------------|-----------------------|---------------|--------------------|-------------------------------------|--------------------|------------------|
| RESULTS FOR 2015-2016 |                  |           |                  | RESULTS FOR 2015-2016 |               |                    |                                     |                    |                  |
| QUARTER               | NEW CLUB<br>GOAL | NEW CLUBS | DROPPED<br>CLUBS | NET<br>GAIN/LOSS      | QUARTER       | NEW MEMBER<br>GOAL | CHARTER AND<br>NEW MEMBERS<br>ADDED | DROPPED<br>MEMBERS | NET<br>GAIN/LOSS |
| JULY/AUG/SEPT         | 1                | 0         | 0                | 0                     | JULY/AUG/SEPT | 70                 | 48                                  | 137                | -89              |
| OCT/NOV/DEC           | 1                | 0         | 0                | 0                     | OCT/NOV/DEC   | 120                | 0                                   | 0                  | 0                |
| JAN/FEB/MAR           | 1                | 0         | 0                | 0                     | JAN/FEB/MAR   | 70                 | 0                                   | 0                  | 0                |
| APR/MAY/JUNE          | 1                | 0         | 0                | 0                     | APR/MAY/JUNE  | 20                 | 0                                   | 0                  | 0                |